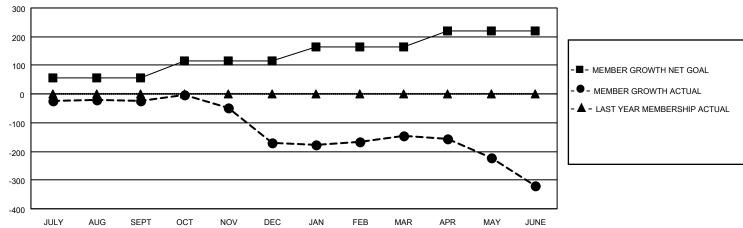

## GOALS AND ACTUAL MEMBERS CUMULATIVE

| DROPPED CLUBS: 10           |     | 76 CLUBS OF 142 ADDED 1 OR MORE | GENDER DISTRIBUTION             |                |     |
|-----------------------------|-----|---------------------------------|---------------------------------|----------------|-----|
|                             |     | NEW MEMBERS                     | MALE                            | 1,149 (56.77%) |     |
| DROPPED MEMBERS             |     |                                 | FEMALE                          | 875 (43.23%)   |     |
| DECEASED                    | 28  | CLICK HERE FOR CUMULATIVE       | TOTAL FAMILY UNIT MEMBERS       |                | 538 |
| CLUB CANCELLED 69 OTHER 468 |     | MEMBERSHIP DATA                 | FAMILY MEMBERS PAYING HALF DUES |                | 279 |
| TOTAL                       | 565 |                                 | DOLO                            |                |     |