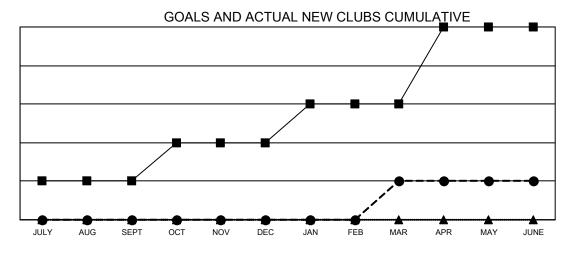

- CURRENT YEAR GOALS FOR NEW CLUBS
- CURRENT YEAR ACTUAL NEW CLUBS
- LAST YEAR ACTUAL NEW CLUBS